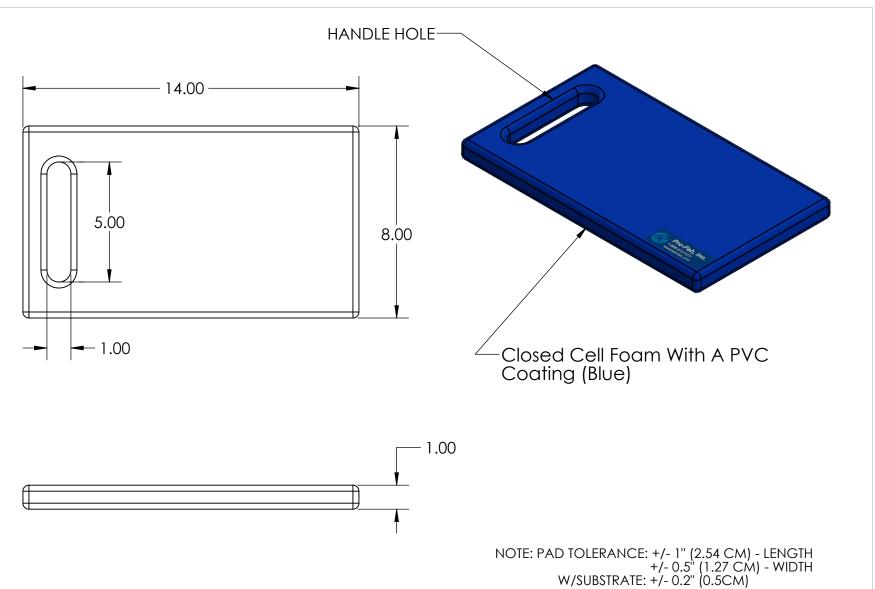

SALES

RC

**PRO-FAB** INC. VOICE (505) 869-2222 FAX (505 869-3333 www.pro-fab.com

TITLE: Pad, Kneeling, Blue

2

DWG. NO.

75014APF

1040 BOSQUE FARMS BLVD-BOSQUE FARMS, NM 87068