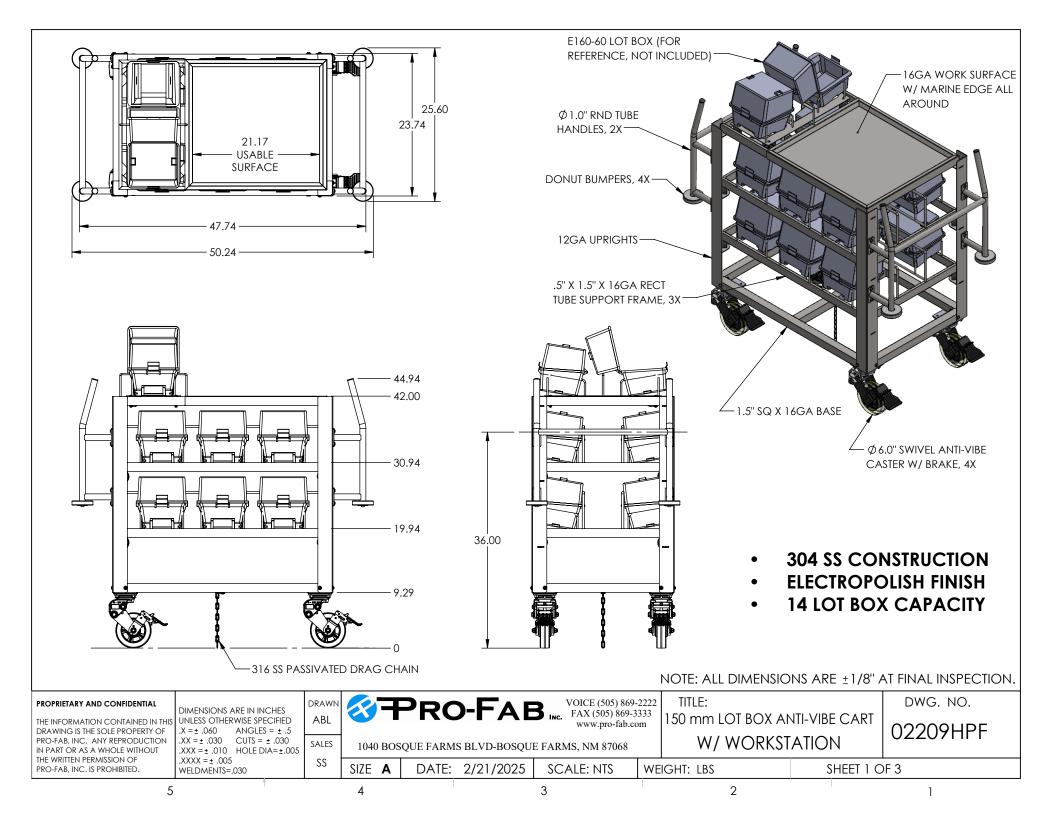

- UPPER WIP NEST MOUNTED ON VIBRATION ISOLATORS.
- LOWER TWO SHELVES MOUNTED ON VIBRATION ISOLATORS.
- UPPER WIP NEST ALLOWS FOR ONE LOT BOX TO BE OPEN AT A TIME.

**SECTION A-A SCALE 1:12** 