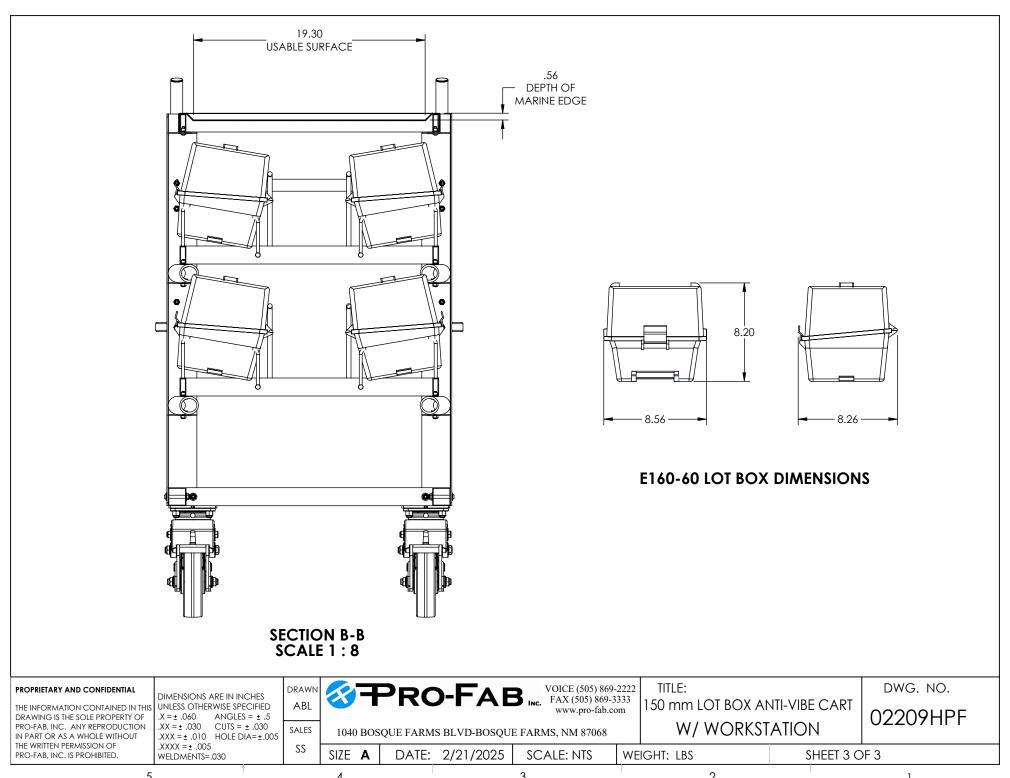

ISOLATORS.
- UPPER WIP NEST ALLOWS FOR ONE LOT BOX TO BE OPEN AT A TIME.





**SECTION A-A SCALE 1:12** 

## PROPRIETARY AND CONFIDENTIAL

THE INFORMATION CONTAINED IN THIS DRAWING IS THE SOLE PROPERTY OF PRO-FAB, INC. ANY REPRODUCTION IN PART OR AS A WHOLE WITHOUT THE WRITTEN PERMISSION OF PRO-FAB, INC. IS PROHIBITED.

DIMENSIONS ARE IN INCHES **UNLESS OTHERWISE SPECIFIED**  $X = \pm .060$  ANGLES =  $\pm .5$  $.XX = \pm .030$  CUTS =  $\pm .030$ .XXX = ± .010 HOLE DIA= ± .005 .XXXX =  $\pm$  .005 WELDMENTS=.030

DRAWN ABL

SS

**PRO-FAB** INC. VOICE (505) 869-2222 FAX (505) 869-3333 www.pro-fab.com SALES

150 mm LOT BOX ANTI-VIBE CART

DWG. NO.

W/ WORKSTATION

02209HPF

1040 BOSQUE FARMS BLVD-BOSQUE FARMS, NM 87068 DATE: 2/21/2025 SIZE A SCALE: NTS

WEIGHT: LBS

TITLE:

SHEET 2 OF 3