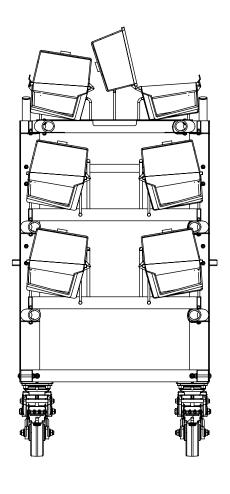

- UPPER WIP NEST MOUNTED ON VIBRATION ISOLATORS.
- LOWER TWO SHELVES MOUNTED ON VIBRATION ISOLATORS.
- UPPER WIP NEST ALLOWS FOR ONE LOT BOX TO BE OPEN AT A TIME.

**SECTION A-A SCALE 1:12** 